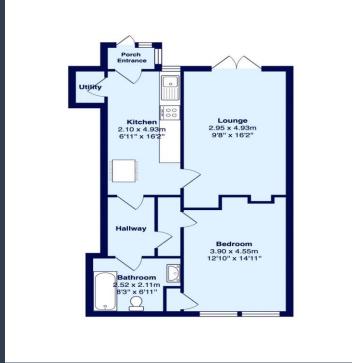

On entering this very attractive property you can see the current owner has paid close attention to detail. The addition of a versatile porch area to the entrance makes the perfect spot for taking off muddy footwear and outdoor clothing. Electric underfloor heating also features to the kitchen and bathroom.

The apartment features a contemporary galley style kitchen with utility room just off, adding that all important extra storage space. Off the kitchen, the beautifully decorated lounge has double glazed French doors opening out onto the well maintained patio area. The well-proportioned double bedroom that features large windows allowing lots of natural light to flood the room, has been utilised perfectly, with one of the recesses being made into a cute dressing area.

The modern bathroom, to the rear of the property comprises of vanity sink, shower over bath, WC, and heated towel rail.

The location is superb with the West Cliff and all its wonderful amenities nearby and the town centre only a very short stroll away. Although holiday letting is not permitted under the terms of the Lease this is, without a doubt, a versatile property which could become a lucrative long-term rental investment, holiday bolthole or ideal first time buy.