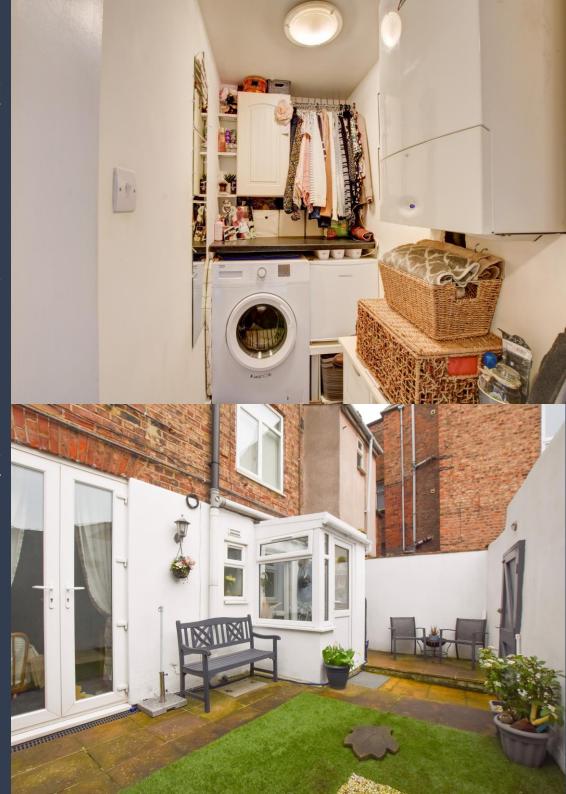

The apartment features a contemporary galley style kitchen with utility room just off, adding that all important extra storage space. Off the kitchen, the beautifully decorated lounge has double glazed French doors opening out onto the well maintained patio area. The well-proportioned double bedroom that features large windows allowing lots of natural light to flood the room, has been utilised perfectly, with one of the recesses being made into a cute dressing area.