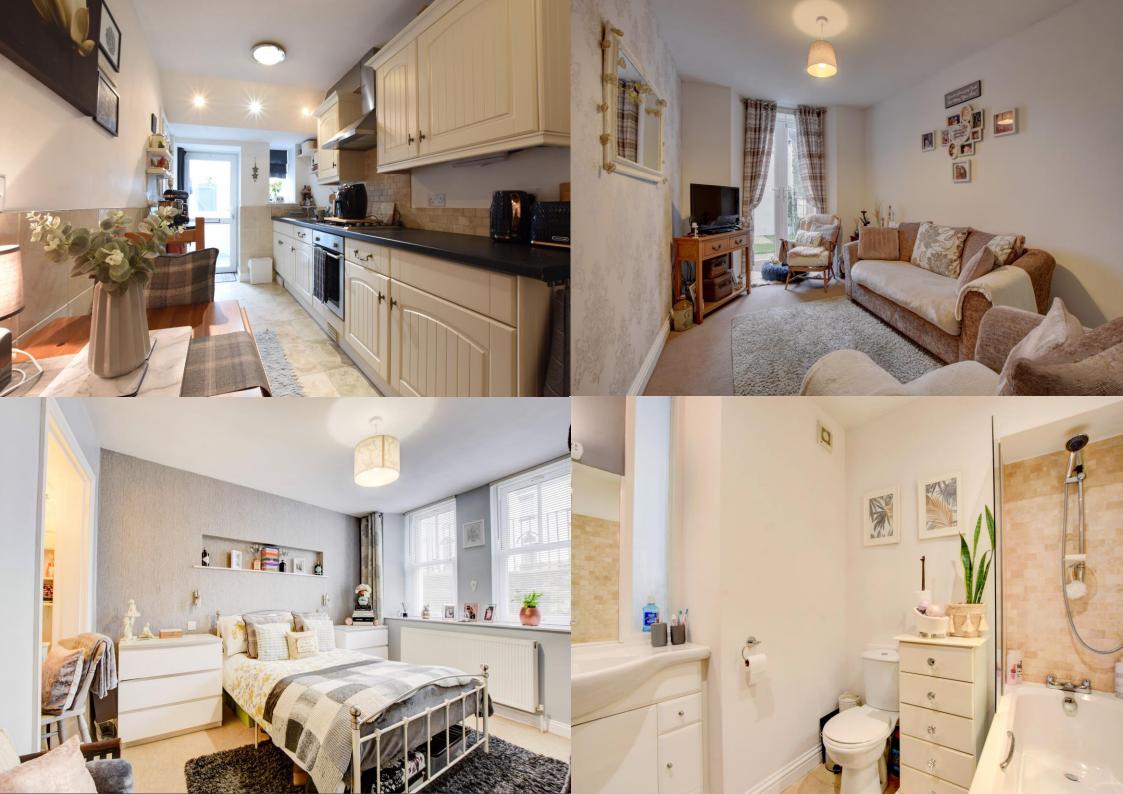

On entering this very attractive property you can see the current owner has paid close attention to detail. The addition of a versatile porch area to the entrance makes the perfect spot for taking off muddy footwear and outdoor clothing. Electric underfloor heating also features to the kitchen and bathroom.

The apartment features a contemporary galley style kitchen with utility room just off, adding that all important extra storage space. Off the kitchen, the beautifully decorated lounge has double glazed French doors opening out onto the well maintained patio area. The well-proportioned double bedroom that features large windows allowing lots of natural light to flood the room, has been utilised perfectly, with one of the recesses being made into a cute dressing area.

The modern bathroom, to the rear of the property comprises of vanity sink, shower over bath, WC, and heated towel rail.

The location is superb with the West Cliff and all its wonderful amenities nearby and the town centre only a very short stroll away. Although holiday letting is not permitted under the terms of the Lease this is, without a doubt, a versatile property which could become a lucrative long-term rental investment, holiday bolthole or ideal first time buy.